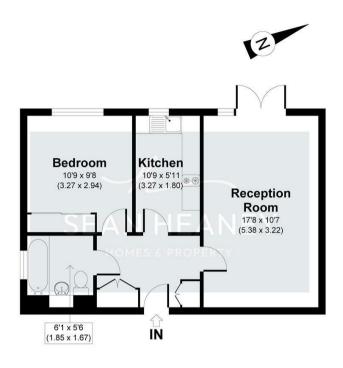

# **GROUND FLOOR**

**Entrance Hall** 

**Reception Room** 

17'8 x 10'7 (5.38m x 3.23m)

Kitchen

10'9 x 5'11 (3.28m x 1.80m)

Bedroom

10'9 x 9'8 (3.28m x 2.95m)

Bathroom

6'1 x 5'6 (1.85m x 1.68m)

### Floor Plan

**Ground Floor** 

Hyde Court, N20

APPROXIMATE GROSS INTERNAL AREA 473 SQ FT / 43.90 SQ M IN