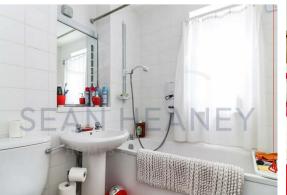

# **GROUND FLOOR**

**Entrance Hall** 

**Reception Room** 

17'8 x 10'7 (5.38m x 3.23m)

Kitchen

10'9 x 5'11 (3.28m x 1.80m)

Bedroom

10'9 x 9'8 (3.28m x 2.95m)

Bathroom

6'1 x 5'6 (1.85m x 1.68m)